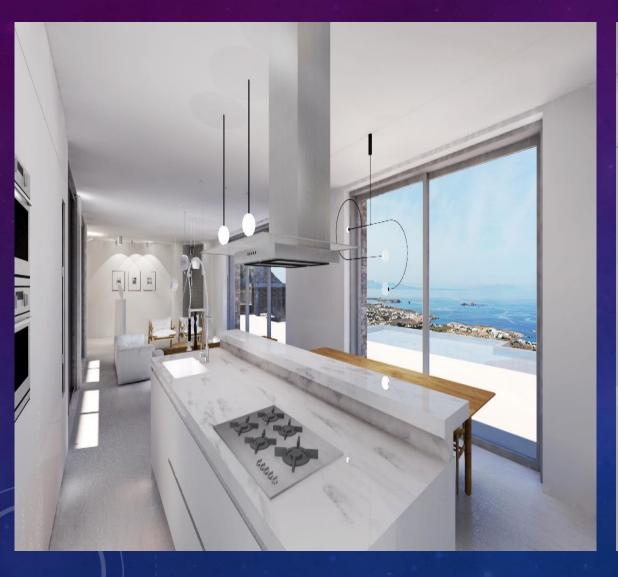

l architecture.





PAROIKIA
THE CAPITAL OF PAROS (PROPERTY VIEW)





#### THE PROPERTY

- Two separate completely autonomous ultra luxurious Villas
   EACH VILLA
- 320 square meters, 5 master bedrooms with en suite bathrooms
- Housekeepers premises, Laundry room
- 4700 square meters of land
- 100 square meters infinity view pool with waterfall
- Vary spacious outdoor spaces and gardens



## PROPERTY VIEW





#### BREATHTAKING VIEWS





TWO-LEVEL POOL WITH WATERFALL



### THE OUTDOOR







#### COMPLETE AUTONOMY







#### BLENDED IN THE LANDSCAPE







#### BLENDED IN THE LANDSCAPE













#### AMAZING PAROS OUTDOOR







GREEKXCLUSIVE

### SPACIOUS LIVING ROOM WITH AMAZING VIEWS















## MODERN DESIGN WITH TRADITIONAL ELEMENTS









#### TOP QUALITY MATERIALS











#### BEDROOM





#### BEDROOM





#### EN SUITE BATHROOMS







### MASTER BEDROOM WITH OWN JACUZZI





#### BEDROOM



# FIRST FLOOR (TOP MASTER)LAYOUT





GROUND FLOOR (CAVEHOUSE) LAYOUT