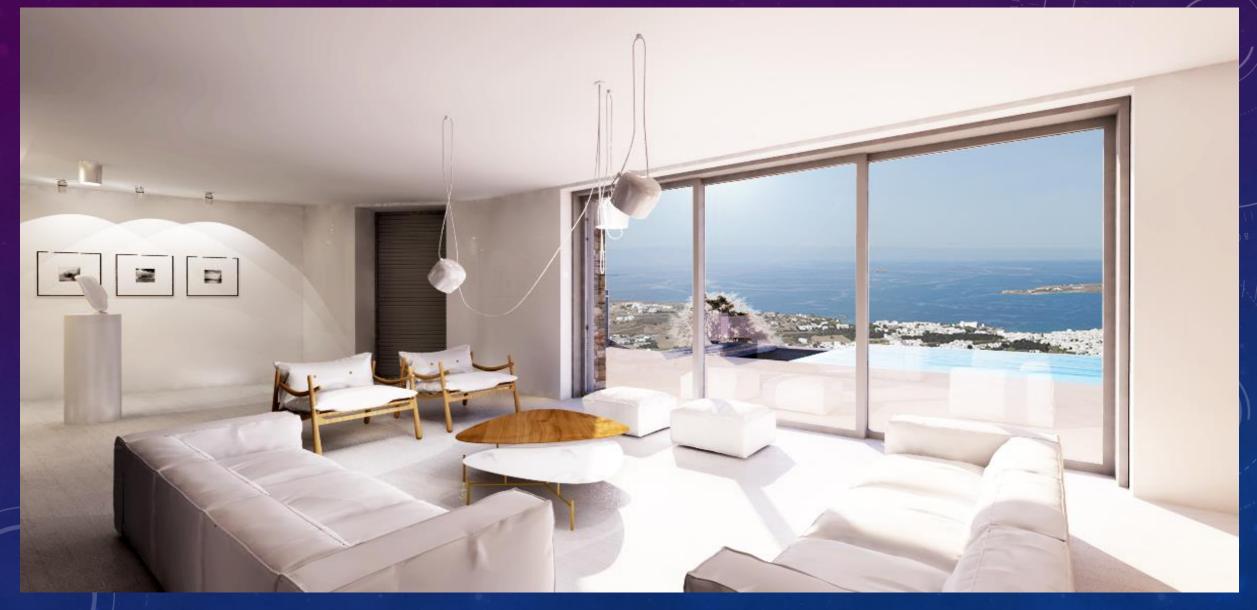

### SPACIOUS LIVING ROOM WITH AMAZING VIEWS

## MODERN DESIGN WITH TRADITIONAL ELEMENTS