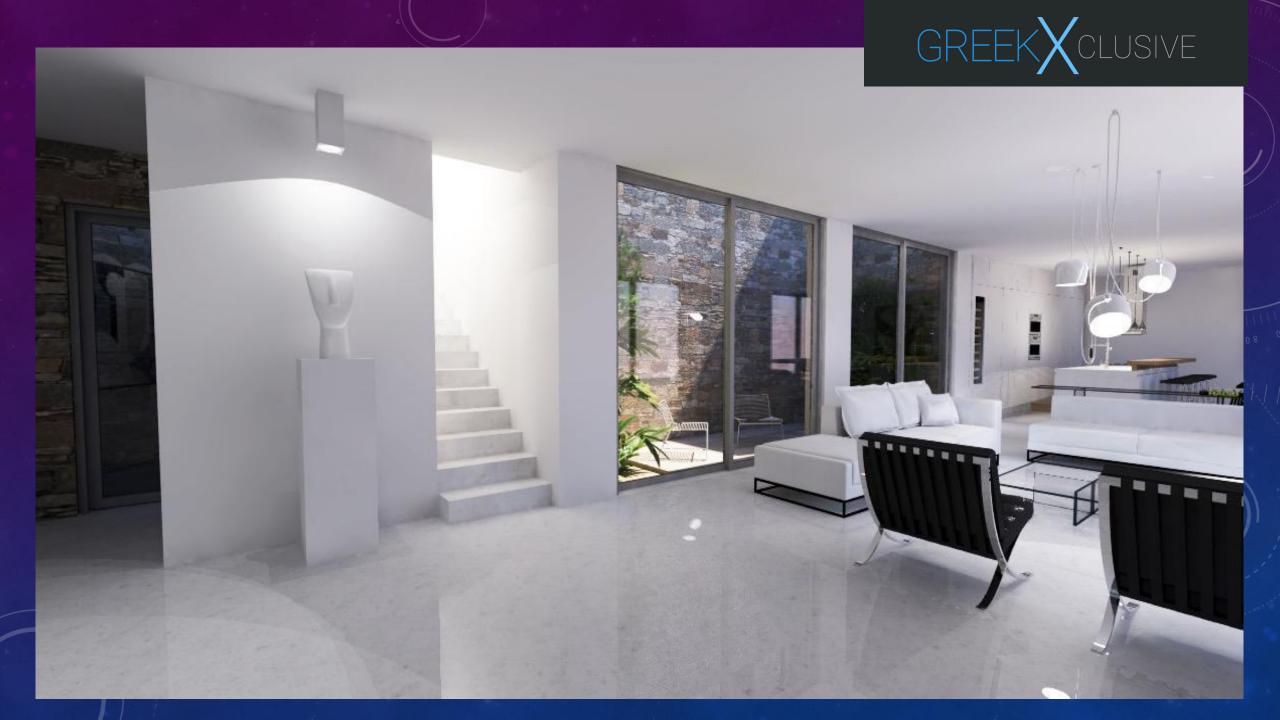

### SPACIOUS LIVING ROOM WITH AMAZING VIEWS

## MODERN DESIGN WITH TRADITIONAL ELEMENTS