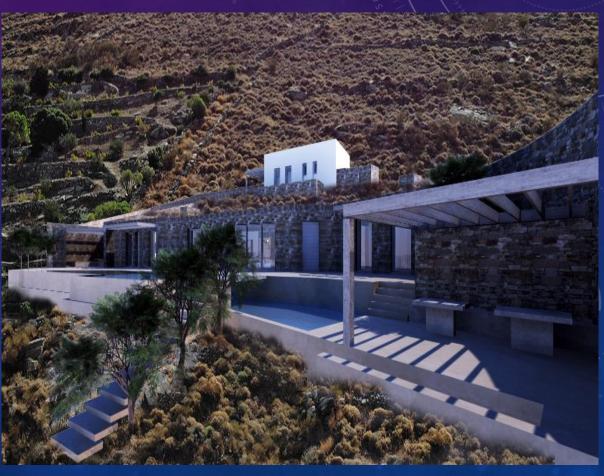

Paroikia is the capital and port of the island, a busy, happy place where you can wander around the narrow streets, go shopping, sample some great local cuisine and admire the wonderful houses and mansions of Cycladic and neoclassical architecture.





PAROIKIA
THE CAPITAL OF PAROS (PROPERTY VIEW)





#### THE PROPERTY

- Two separate completely autonomous ultra luxurious Villas
   EACH VILLA
- 320 square meters, 5 master bedrooms with en suite bathrooms
- Housekeepers premises, Laundry room
- 4700 square meters of land
- 100 square meters infinity view pool with waterfall
- Vary spacious outdoor spaces and gardens



## PROPERTY VIEW





#### BREATHTAKING VIEWS





TWO-LEVEL POOL WITH WATERFALL



### THE OUTDOOR







#### COMPLETE AUTONOMY







#### BLENDED IN THE LANDSCAPE







#### BLENDED IN THE LANDSCAPE













#### AMAZING PAROS OUTDOOR







GREEKXCLUSIVE

### SPACIOUS LIVING ROOM WITH AMAZING VIEWS















## MODERN DESIGN WITH TRADITIONAL ELEMENTS









#### TOP QUALITY MATERIALS











#### BEDROOM





#### BEDROOM





#### EN SUITE BATHROOMS







### MASTER BEDROOM WITH OWN JACUZZI





#### BEDROOM



# FIRST FLOOR (TOP MASTER)LAYOUT





GROUND FLOOR (CAVEHOUSE) LAYOUT