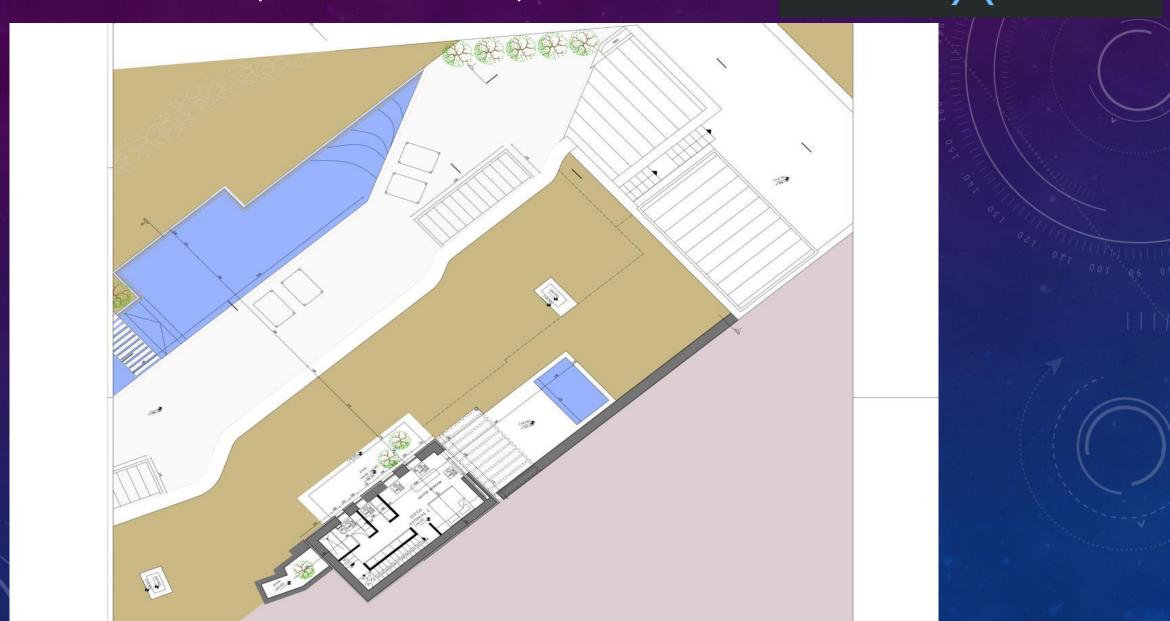

square meters, 5 master bedrooms with en suite bathrooms
- Housekeepers premises, Laundry room
- 4700 square meters of land
- 100 square meters infinity view pool with waterfall
- Vary spacious outdoor spaces and gardens



## PROPERTY VIEW





#### BREATHTAKING VIEWS





TWO-LEVEL POOL WITH WATERFALL



### THE OUTDOOR







#### COMPLETE AUTONOMY







#### BLENDED IN THE LANDSCAPE







#### BLENDED IN THE LANDSCAPE













#### AMAZING PAROS OUTDOOR







GREEKXCLUSIVE

### SPACIOUS LIVING ROOM WITH AMAZING VIEWS















## MODERN DESIGN WITH TRADITIONAL ELEMENTS









#### TOP QUALITY MATERIALS











#### BEDROOM





#### BEDROOM





#### EN SUITE BATHROOMS







### MASTER BEDROOM WITH OWN JACUZZI





#### BEDROOM



# FIRST FLOOR (TOP MASTER)LAYOUT





GROUND FLOOR (CAVEHOUSE) LAYOUT