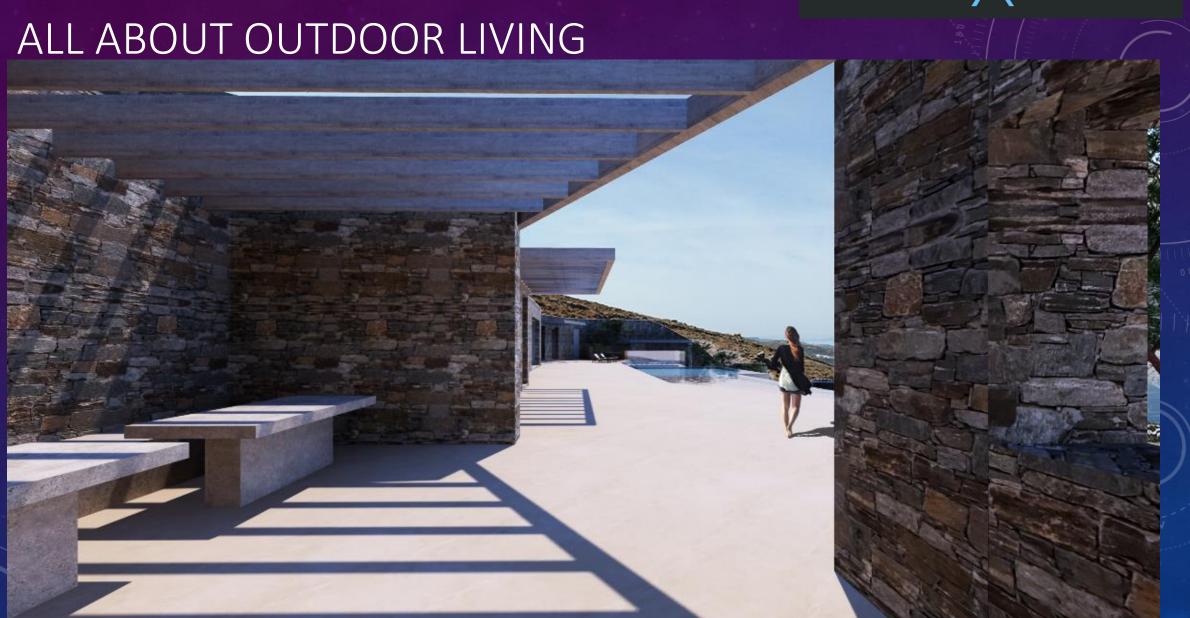

can wander around the narrow streets, go shopping, sample some great local cuisine and admire the wonderful houses and mansions of Cycladic and neoclassical architecture.





PAROIKIA
THE CAPITAL OF PAROS (PROPERTY VIEW)





#### THE PROPERTY

- Two separate completely autonomous ultra luxurious Villas
   EACH VILLA
- 320 square meters, 5 master bedrooms with en suite bathrooms
- Housekeepers premises, Laundry room
- 4700 square meters of land
- 100 square meters infinity view pool with waterfall
- Vary spacious outdoor spaces and gardens



## PROPERTY VIEW





#### BREATHTAKING VIEWS





TWO-LEVEL POOL WITH WATERFALL



### THE OUTDOOR







#### COMPLETE AUTONOMY







#### BLENDED IN THE LANDSCAPE







#### BLENDED IN THE LANDSCAPE













#### AMAZING PAROS OUTDOOR







GREEKXCLUSIVE

### SPACIOUS LIVING ROOM WITH AMAZING VIEWS















## MODERN DESIGN WITH TRADITIONAL ELEMENTS









#### TOP QUALITY MATERIALS











#### BEDROOM





#### BEDROOM





#### EN SUITE BATHROOMS







### MASTER BEDROOM WITH OWN JACUZZI





#### BEDROOM



# FIRST FLOOR (TOP MASTER)LAYOUT





GROUND FLOOR (CAVEHOUSE) LAYOUT