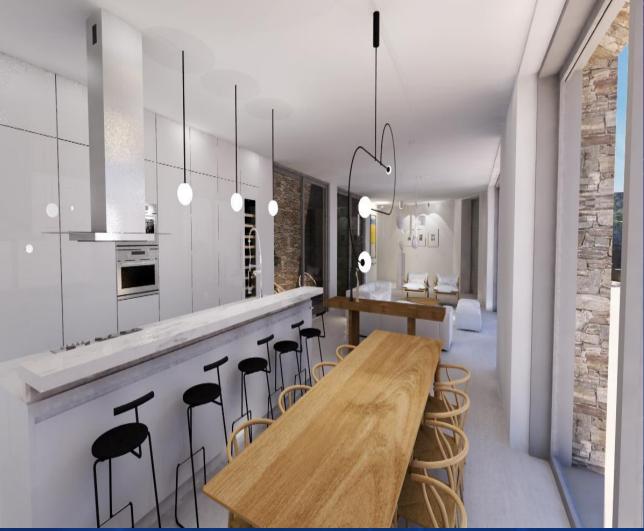

### SPACIOUS LIVING ROOM WITH AMAZING VIEWS

## MODERN DESIGN WITH TRADITIONAL ELEMENTS