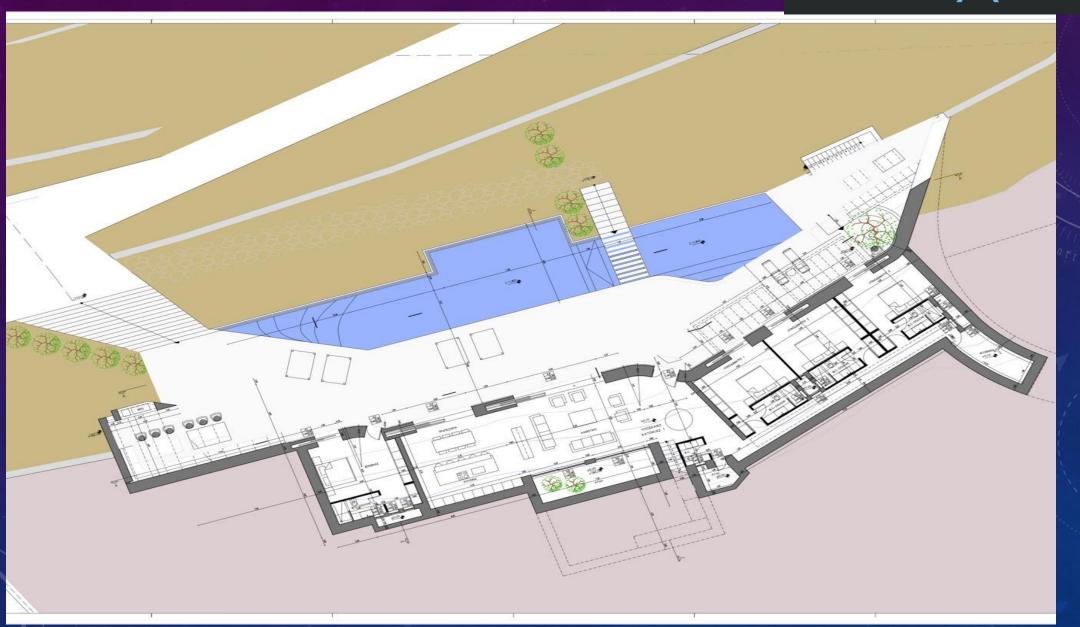

h en suite bathrooms
- Housekeepers premises, Laundry room
- 4700 square meters of land
- 100 square meters infinity view pool with waterfall
- Vary spacious outdoor spaces and gardens



## PROPERTY VIEW





#### BREATHTAKING VIEWS





TWO-LEVEL POOL WITH WATERFALL



### THE OUTDOOR







#### COMPLETE AUTONOMY







#### BLENDED IN THE LANDSCAPE







#### BLENDED IN THE LANDSCAPE













#### AMAZING PAROS OUTDOOR







GREEKXCLUSIVE

### SPACIOUS LIVING ROOM WITH AMAZING VIEWS















## MODERN DESIGN WITH TRADITIONAL ELEMENTS









#### TOP QUALITY MATERIALS











#### BEDROOM





#### BEDROOM





#### EN SUITE BATHROOMS







### MASTER BEDROOM WITH OWN JACUZZI





#### BEDROOM



# FIRST FLOOR (TOP MASTER)LAYOUT





GROUND FLOOR (CAVEHOUSE) LAYOUT