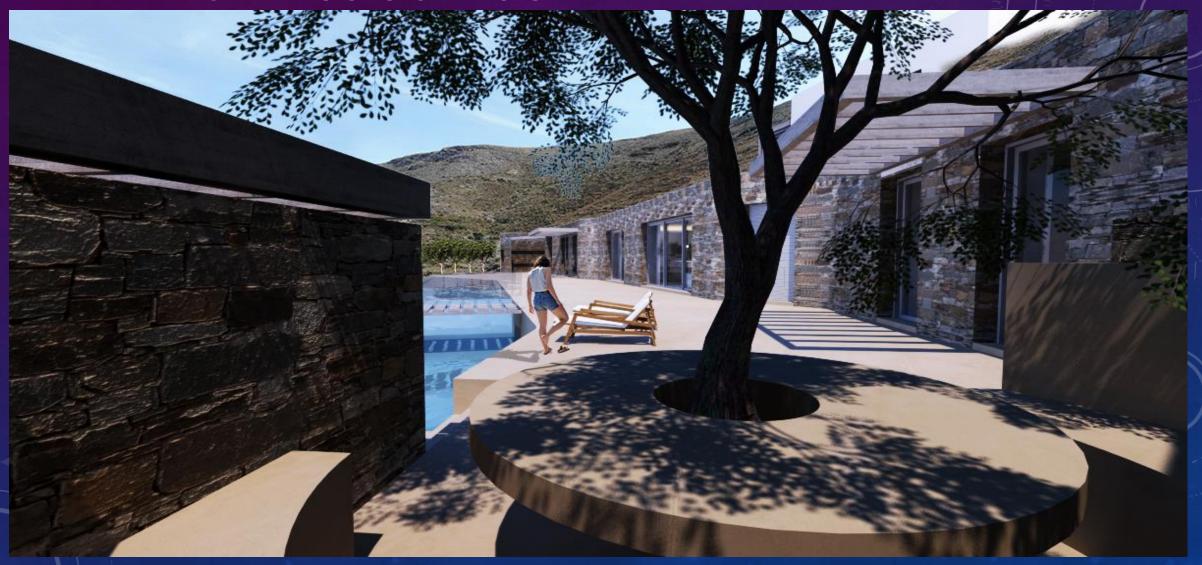

you can wander around the narrow streets, go shopping, sample some great local cuisine and admire the wonderful houses and mansions of Cycladic and neoclassical architecture.





PAROIKIA
THE CAPITAL OF PAROS (PROPERTY VIEW)





#### THE PROPERTY

- Two separate completely autonomous ultra luxurious Villas
   EACH VILLA
- 320 square meters, 5 master bedrooms with en suite bathrooms
- Housekeepers premises, Laundry room
- 4700 square meters of land
- 100 square meters infinity view pool with waterfall
- Vary spacious outdoor spaces and gardens



## PROPERTY VIEW





#### BREATHTAKING VIEWS





TWO-LEVEL POOL WITH WATERFALL



### THE OUTDOOR







#### COMPLETE AUTONOMY







#### BLENDED IN THE LANDSCAPE







#### BLENDED IN THE LANDSCAPE













#### AMAZING PAROS OUTDOOR







GREEKXCLUSIVE

### SPACIOUS LIVING ROOM WITH AMAZING VIEWS















## MODERN DESIGN WITH TRADITIONAL ELEMENTS









#### TOP QUALITY MATERIALS











#### BEDROOM





#### BEDROOM





#### EN SUITE BATHROOMS







### MASTER BEDROOM WITH OWN JACUZZI





#### BEDROOM



# FIRST FLOOR (TOP MASTER)LAYOUT





GROUND FLOOR (CAVEHOUSE) LAYOUT