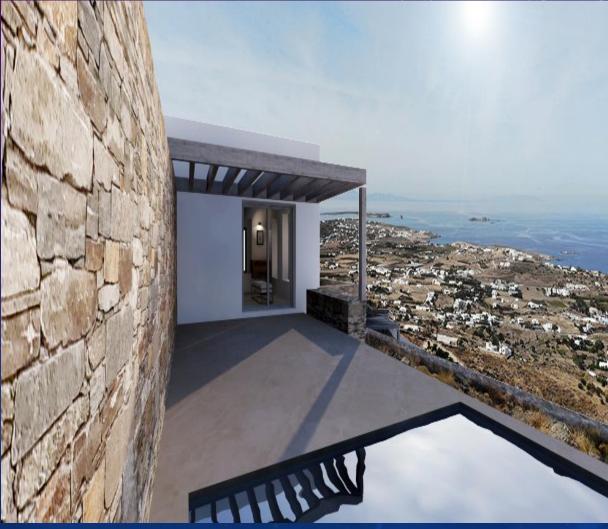

sland, a busy, happy place where you can wander around the narrow streets, go shopping, sample some great local cuisine and admire the wonderful houses and mansions of Cycladic and neoclassical architecture.





PAROIKIA
THE CAPITAL OF PAROS (PROPERTY VIEW)





#### THE PROPERTY

- Two separate completely autonomous ultra luxurious Villas
   EACH VILLA
- 320 square meters, 5 master bedrooms with en suite bathrooms
- Housekeepers premises, Laundry room
- 4700 square meters of land
- 100 square meters infinity view pool with waterfall
- Vary spacious outdoor spaces and gardens



## PROPERTY VIEW





#### BREATHTAKING VIEWS





TWO-LEVEL POOL WITH WATERFALL



### THE OUTDOOR







#### COMPLETE AUTONOMY







#### BLENDED IN THE LANDSCAPE







#### BLENDED IN THE LANDSCAPE













#### AMAZING PAROS OUTDOOR







GREEKXCLUSIVE

### SPACIOUS LIVING ROOM WITH AMAZING VIEWS















## MODERN DESIGN WITH TRADITIONAL ELEMENTS









#### TOP QUALITY MATERIALS











#### BEDROOM





#### BEDROOM





#### EN SUITE BATHROOMS







### MASTER BEDROOM WITH OWN JACUZZI





#### BEDROOM



# FIRST FLOOR (TOP MASTER)LAYOUT





GROUND FLOOR (CAVEHOUSE) LAYOUT