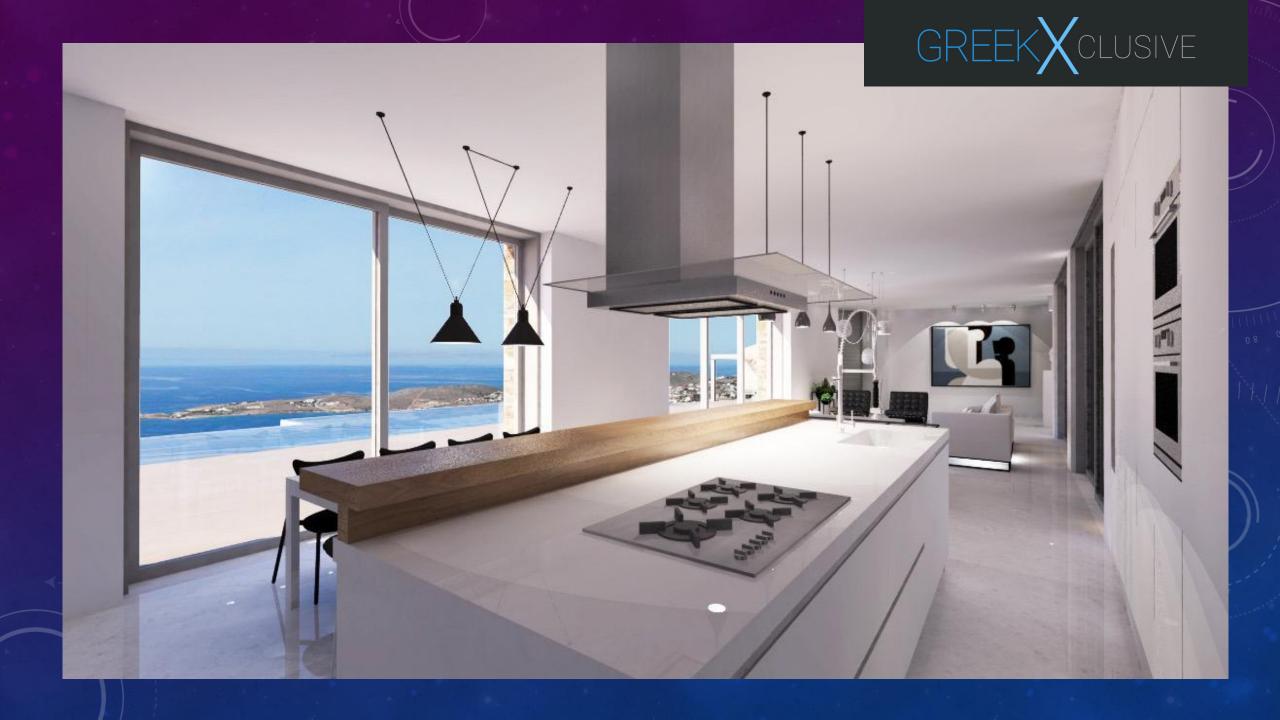

ions of Cycladic and neoclassical architecture.





PAROIKIA
THE CAPITAL OF PAROS (PROPERTY VIEW)





#### THE PROPERTY

- Two separate completely autonomous ultra luxurious Villas
   EACH VILLA
- 320 square meters, 5 master bedrooms with en suite bathrooms
- Housekeepers premises, Laundry room
- 4700 square meters of land
- 100 square meters infinity view pool with waterfall
- Vary spacious outdoor spaces and gardens



## PROPERTY VIEW





#### BREATHTAKING VIEWS





TWO-LEVEL POOL WITH WATERFALL



### THE OUTDOOR







#### COMPLETE AUTONOMY







#### BLENDED IN THE LANDSCAPE







#### BLENDED IN THE LANDSCAPE













#### AMAZING PAROS OUTDOOR







GREEKXCLUSIVE

### SPACIOUS LIVING ROOM WITH AMAZING VIEWS















## MODERN DESIGN WITH TRADITIONAL ELEMENTS









#### TOP QUALITY MATERIALS











#### BEDROOM





#### BEDROOM





#### EN SUITE BATHROOMS







### MASTER BEDROOM WITH OWN JACUZZI





#### BEDROOM



# FIRST FLOOR (TOP MASTER)LAYOUT





GROUND FLOOR (CAVEHOUSE) LAYOUT