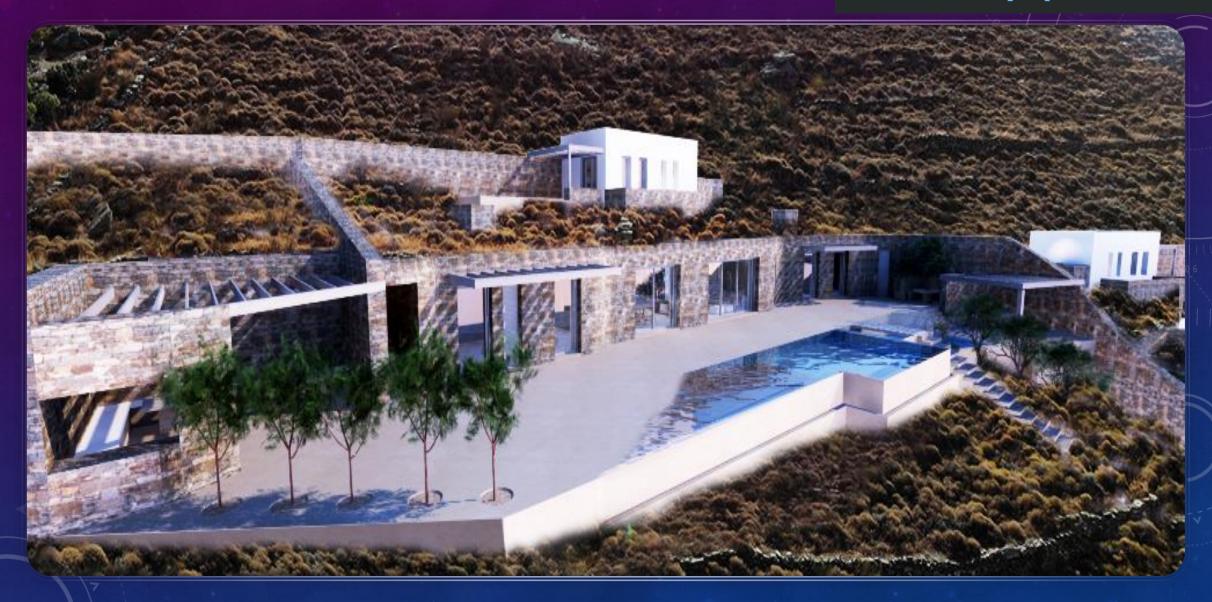

uses is a study in minimalism itself!

Paroikia is the capital and port of the island, a busy, happy place where you can wander around the narrow streets, go shopping, sample some great local cuisine and admire the wonderful houses and mansions of Cycladic and neoclassical architecture.





PAROIKIA
THE CAPITAL OF PAROS (PROPERTY VIEW)





#### THE PROPERTY

- Two separate completely autonomous ultra luxurious Villas
   EACH VILLA
- 320 square meters, 5 master bedrooms with en suite bathrooms
- Housekeepers premises, Laundry room
- 4700 square meters of land
- 100 square meters infinity view pool with waterfall
- Vary spacious outdoor spaces and gardens



## PROPERTY VIEW





#### BREATHTAKING VIEWS





TWO-LEVEL POOL WITH WATERFALL



### THE OUTDOOR







#### COMPLETE AUTONOMY







#### BLENDED IN THE LANDSCAPE







#### BLENDED IN THE LANDSCAPE













#### AMAZING PAROS OUTDOOR







GREEKXCLUSIVE

### SPACIOUS LIVING ROOM WITH AMAZING VIEWS















## MODERN DESIGN WITH TRADITIONAL ELEMENTS









#### TOP QUALITY MATERIALS











#### BEDROOM





#### BEDROOM





#### EN SUITE BATHROOMS







### MASTER BEDROOM WITH OWN JACUZZI





#### BEDROOM



# FIRST FLOOR (TOP MASTER)LAYOUT





GROUND FLOOR (CAVEHOUSE) LAYOUT