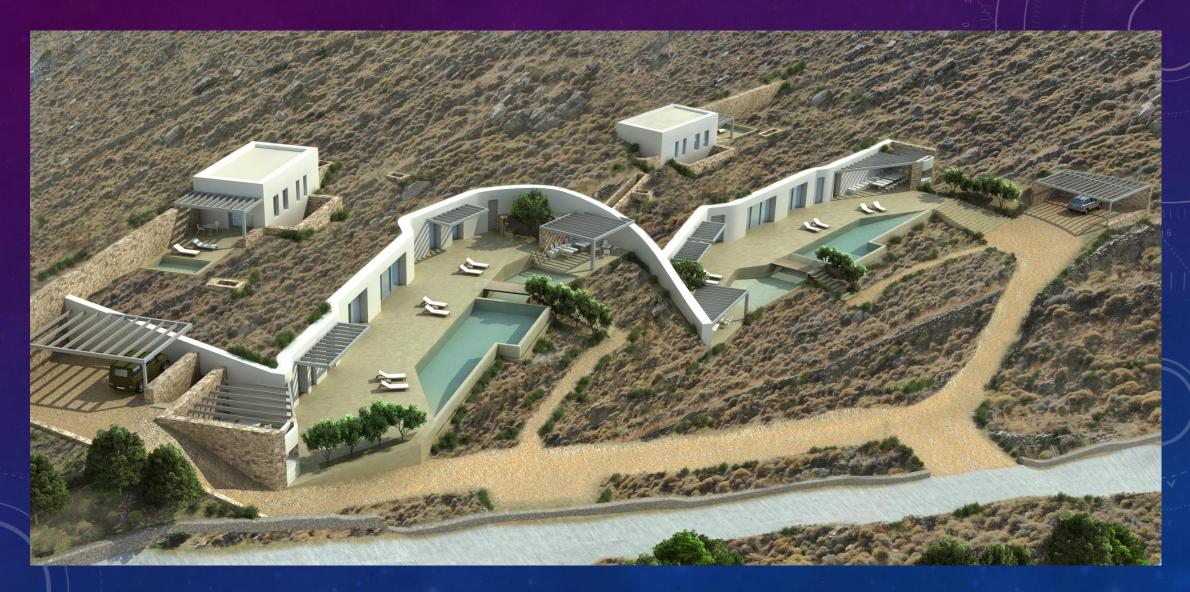

#### THE PROPERTY

- Two separate completely autonomous ultra luxurious Villas
   EACH VILLA
- 320 square meters, 5 master bedrooms with en suite bathrooms
- Housekeepers premises, Laundry room
- 4700 square meters of land
- 100 square meters infinity view pool with waterfall
- Vary spacious outdoor spaces and gardens

## PROPERTY VIEW

#### COMPLETE AUTONOMY