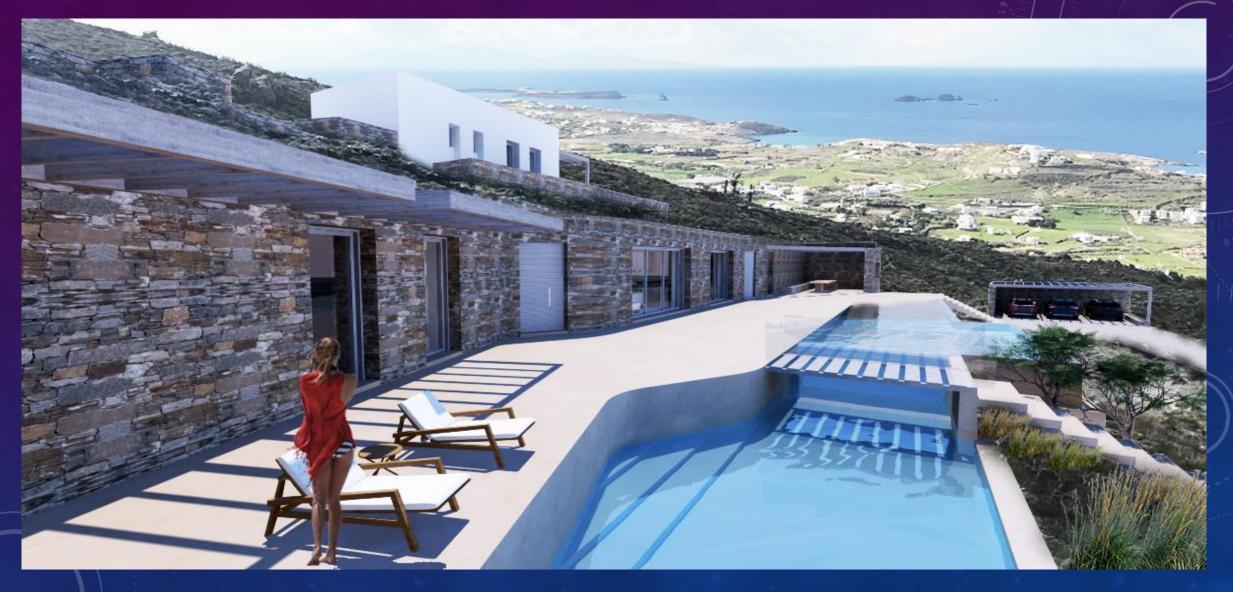

#### THE PROPERTY

- Two separate completely autonomous ultra luxurious Villas
   EACH VILLA
- 320 square meters, 5 master bedrooms with en suite bathrooms
- Housekeepers premises, Laundry room
- 4700 square meters of land
- 100 square meters infinity view pool with waterfall
- Vary spacious outdoor spaces and gardens

#### BREATHTAKING VIEWS

TWO-LEVEL POOL WITH WATERFALL