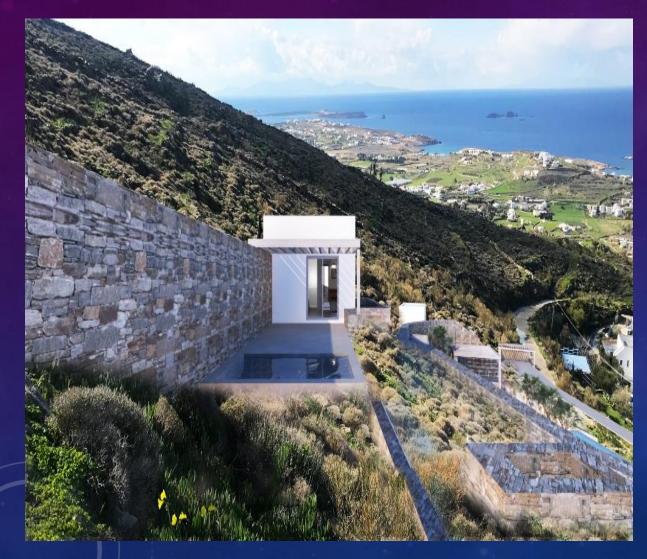

island, a busy, happy place where you can wander around the narrow streets, go shopping, sample some great local cuisine and admire the wonderful houses and mansions of Cycladic and neoclassical architecture.





PAROIKIA
THE CAPITAL OF PAROS (PROPERTY VIEW)





#### THE PROPERTY

- Two separate completely autonomous ultra luxurious Villas
   EACH VILLA
- 320 square meters, 5 master bedrooms with en suite bathrooms
- Housekeepers premises, Laundry room
- 4700 square meters of land
- 100 square meters infinity view pool with waterfall
- Vary spacious outdoor spaces and gardens



## PROPERTY VIEW





#### BREATHTAKING VIEWS





TWO-LEVEL POOL WITH WATERFALL



### THE OUTDOOR







#### COMPLETE AUTONOMY







#### BLENDED IN THE LANDSCAPE







#### BLENDED IN THE LANDSCAPE













#### AMAZING PAROS OUTDOOR







GREEKXCLUSIVE

### SPACIOUS LIVING ROOM WITH AMAZING VIEWS















## MODERN DESIGN WITH TRADITIONAL ELEMENTS









#### TOP QUALITY MATERIALS











#### BEDROOM





#### BEDROOM





#### EN SUITE BATHROOMS







### MASTER BEDROOM WITH OWN JACUZZI





#### BEDROOM



# FIRST FLOOR (TOP MASTER)LAYOUT





GROUND FLOOR (CAVEHOUSE) LAYOUT