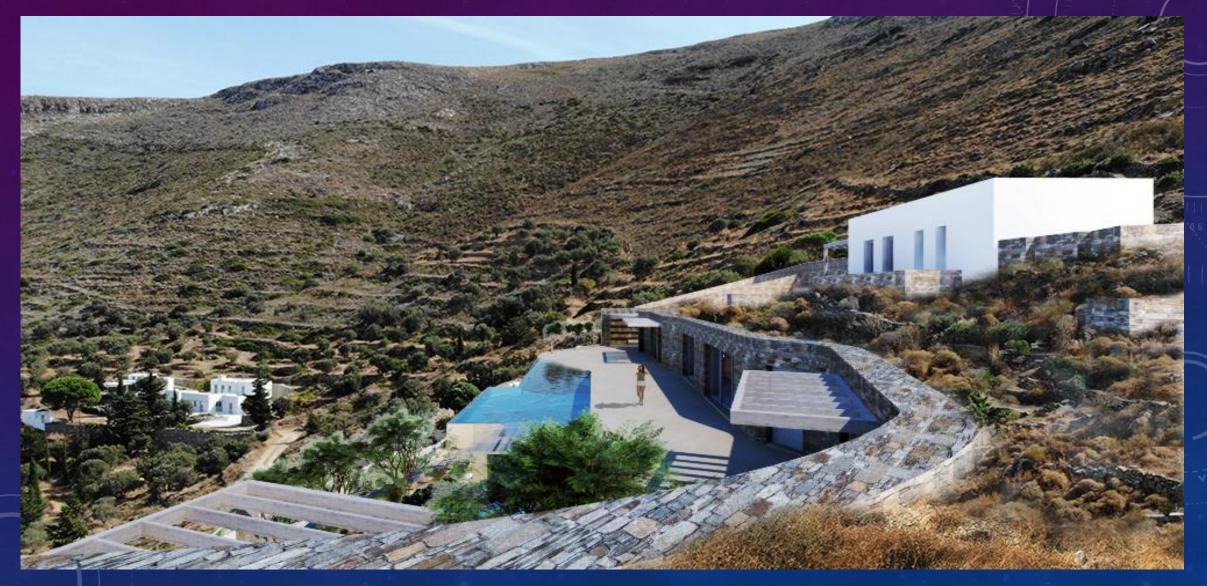

of the island, a busy, happy place where you can wander around the narrow streets, go shopping, sample some great local cuisine and admire the wonderful houses and mansions of Cycladic and neoclassical architecture.





PAROIKIA
THE CAPITAL OF PAROS (PROPERTY VIEW)





#### THE PROPERTY

- Two separate completely autonomous ultra luxurious Villas
   EACH VILLA
- 320 square meters, 5 master bedrooms with en suite bathrooms
- Housekeepers premises, Laundry room
- 4700 square meters of land
- 100 square meters infinity view pool with waterfall
- Vary spacious outdoor spaces and gardens



## PROPERTY VIEW





#### BREATHTAKING VIEWS





TWO-LEVEL POOL WITH WATERFALL



### THE OUTDOOR







#### COMPLETE AUTONOMY







#### BLENDED IN THE LANDSCAPE







#### BLENDED IN THE LANDSCAPE













#### AMAZING PAROS OUTDOOR







GREEKXCLUSIVE

### SPACIOUS LIVING ROOM WITH AMAZING VIEWS















## MODERN DESIGN WITH TRADITIONAL ELEMENTS









#### TOP QUALITY MATERIALS











#### BEDROOM





#### BEDROOM





#### EN SUITE BATHROOMS







### MASTER BEDROOM WITH OWN JACUZZI





#### BEDROOM



# FIRST FLOOR (TOP MASTER)LAYOUT





GROUND FLOOR (CAVEHOUSE) LAYOUT