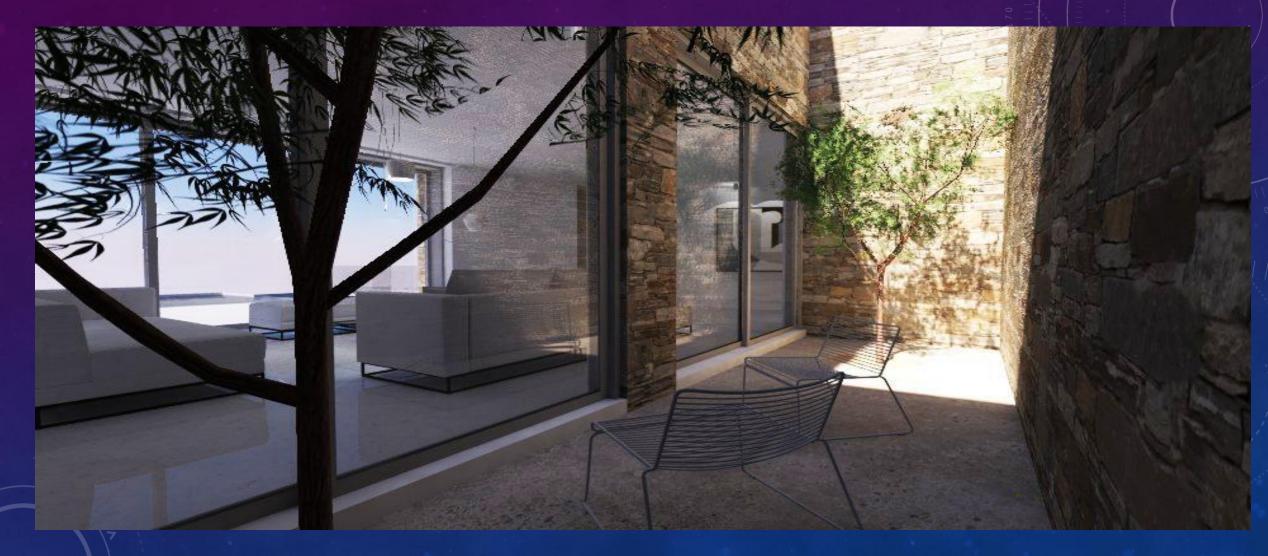

mansions of Cycladic and neoclassical architecture.





PAROIKIA
THE CAPITAL OF PAROS (PROPERTY VIEW)





#### THE PROPERTY

- Two separate completely autonomous ultra luxurious Villas
   EACH VILLA
- 320 square meters, 5 master bedrooms with en suite bathrooms
- Housekeepers premises, Laundry room
- 4700 square meters of land
- 100 square meters infinity view pool with waterfall
- Vary spacious outdoor spaces and gardens



## PROPERTY VIEW





#### BREATHTAKING VIEWS





TWO-LEVEL POOL WITH WATERFALL



### THE OUTDOOR







#### COMPLETE AUTONOMY







#### BLENDED IN THE LANDSCAPE







#### BLENDED IN THE LANDSCAPE













#### AMAZING PAROS OUTDOOR







GREEKXCLUSIVE

### SPACIOUS LIVING ROOM WITH AMAZING VIEWS















## MODERN DESIGN WITH TRADITIONAL ELEMENTS









#### TOP QUALITY MATERIALS











#### BEDROOM





#### BEDROOM





#### EN SUITE BATHROOMS







### MASTER BEDROOM WITH OWN JACUZZI





#### BEDROOM



# FIRST FLOOR (TOP MASTER)LAYOUT





GROUND FLOOR (CAVEHOUSE) LAYOUT